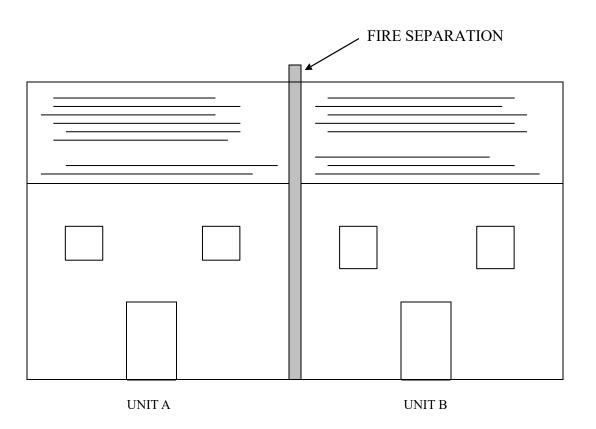

# Single Family Homes & Multi-Family Buildings

| Date:                                                                                                                                                                                                                                                                                                                                                                   | Contractor:           |
|-------------------------------------------------------------------------------------------------------------------------------------------------------------------------------------------------------------------------------------------------------------------------------------------------------------------------------------------------------------------------|-----------------------|
| Address of Worksite:                                                                                                                                                                                                                                                                                                                                                    | Address:              |
| Development Name:                                                                                                                                                                                                                                                                                                                                                       | City, State, Zip:     |
| Owner Name:                                                                                                                                                                                                                                                                                                                                                             | Phone No.:            |
| Address:                                                                                                                                                                                                                                                                                                                                                                | E-Mail:               |
| Phone No.:                                                                                                                                                                                                                                                                                                                                                              | PA License No.:       |
|                                                                                                                                                                                                                                                                                                                                                                         | Contractor Signature: |
| WORK IS:   Roofing  Siding  Estimated Cost:  Type of Rated Separation:   Masonry   Rated Assembly  Construction Type:  Total Number of Rated Wall and or Floor Separations per Building:  Applicant certifies that all information given is correct and that all pertinent Townshi ordinances will be complied with in performing the work for which this permit is iss |                       |
| Signature of Applicant:                                                                                                                                                                                                                                                                                                                                                 | Date Issued:          |
| Signature of Code Enforcement Officer:                                                                                                                                                                                                                                                                                                                                  | Fee Paid:             |

## **Multi-Family Units**

**Single Family Units** 