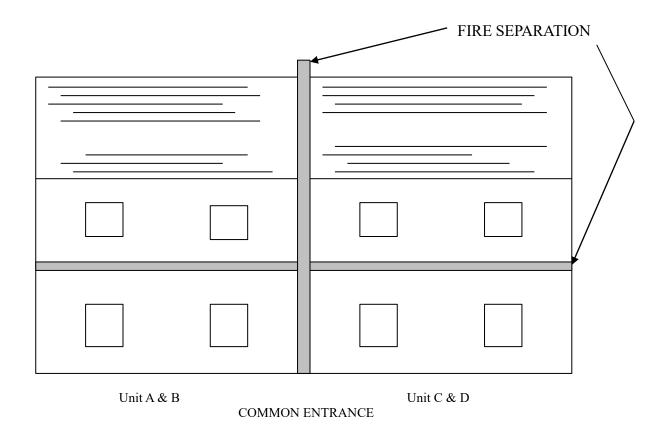

# Single Family Homes & Multi-Family Buildings

| Date:                                                                                                                                                                                                                                                                                                                                                                   | Contractor:           |
|-------------------------------------------------------------------------------------------------------------------------------------------------------------------------------------------------------------------------------------------------------------------------------------------------------------------------------------------------------------------------|-----------------------|
| Address of Worksite:                                                                                                                                                                                                                                                                                                                                                    | Address:              |
| Development Name:                                                                                                                                                                                                                                                                                                                                                       | City, State, Zip:     |
| Owner Name:                                                                                                                                                                                                                                                                                                                                                             | Phone No.:            |
| Address:                                                                                                                                                                                                                                                                                                                                                                | E-Mail:               |
| Phone No.:                                                                                                                                                                                                                                                                                                                                                              | PA License No.:       |
|                                                                                                                                                                                                                                                                                                                                                                         | Contractor Signature: |
| WORK IS:   Roofing  Siding  Estimated Cost:  Type of Rated Separation:   Masonry   Rated Assembly  Construction Type:  Total Number of Rated Wall and or Floor Separations per Building:  Applicant certifies that all information given is correct and that all pertinent Townshi ordinances will be complied with in performing the work for which this permit is iss |                       |
| Signature of Applicant:                                                                                                                                                                                                                                                                                                                                                 | Date Issued:          |
| Signature of Code Enforcement Officer:                                                                                                                                                                                                                                                                                                                                  | Fee Paid:             |

## **Multi-Family Units**

**Single Family Units** 